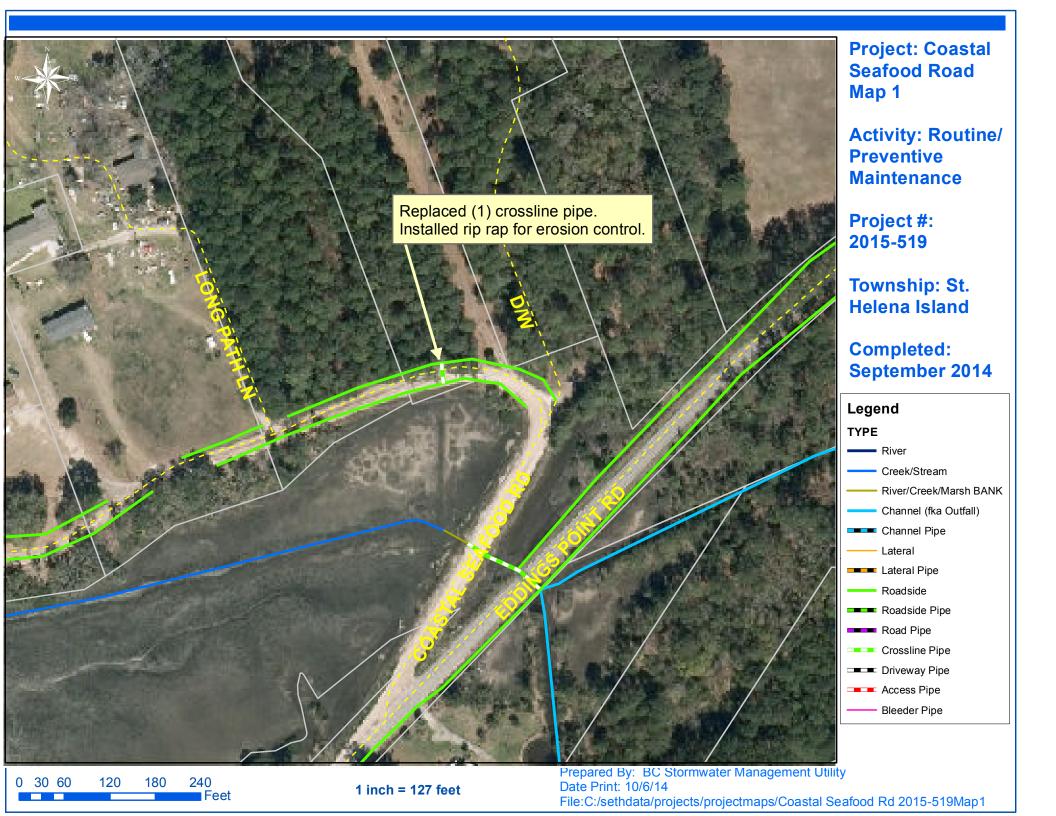

## Stormwater Infrastructure

Project Summary

Project Summary: Coastal Seafood Road

Activity: Routine/Preventive Maintenance

**Narrative Description of Project:** 

Completion: Sep-14 Replaced (1) crossline pipe. Installed rip rap for erosion control.