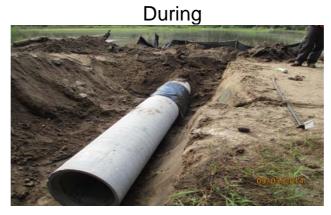

## Stormwater Infrastructure

Project Summary

Project Summary: Coastal Seafood Road

Activity: Routine/Preventive Maintenance

**Narrative Description of Project:** 

Completion: Sep-14 Replaced (1) crossline pipe. Installed rip rap for erosion control.