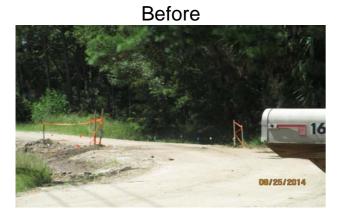

## Stormwater Infrastructure

Project Summary

Project Summary: Coastal Seafood Road

Activity: Routine/Preventive Maintenance

**Narrative Description of Project:** 

Completion: Sep-14 Replaced (1) crossline pipe. Installed rip rap for erosion control.