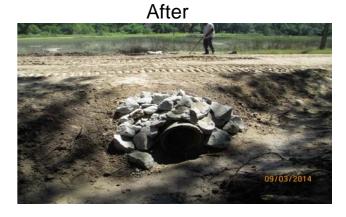

## Stormwater Infrastructure

Project Summary

Project Summary: Coastal Seafood Road

Activity: Routine/Preventive Maintenance

**Narrative Description of Project:** 

Completion: Sep-14 Replaced (1) crossline pipe. Installed rip rap for erosion control.