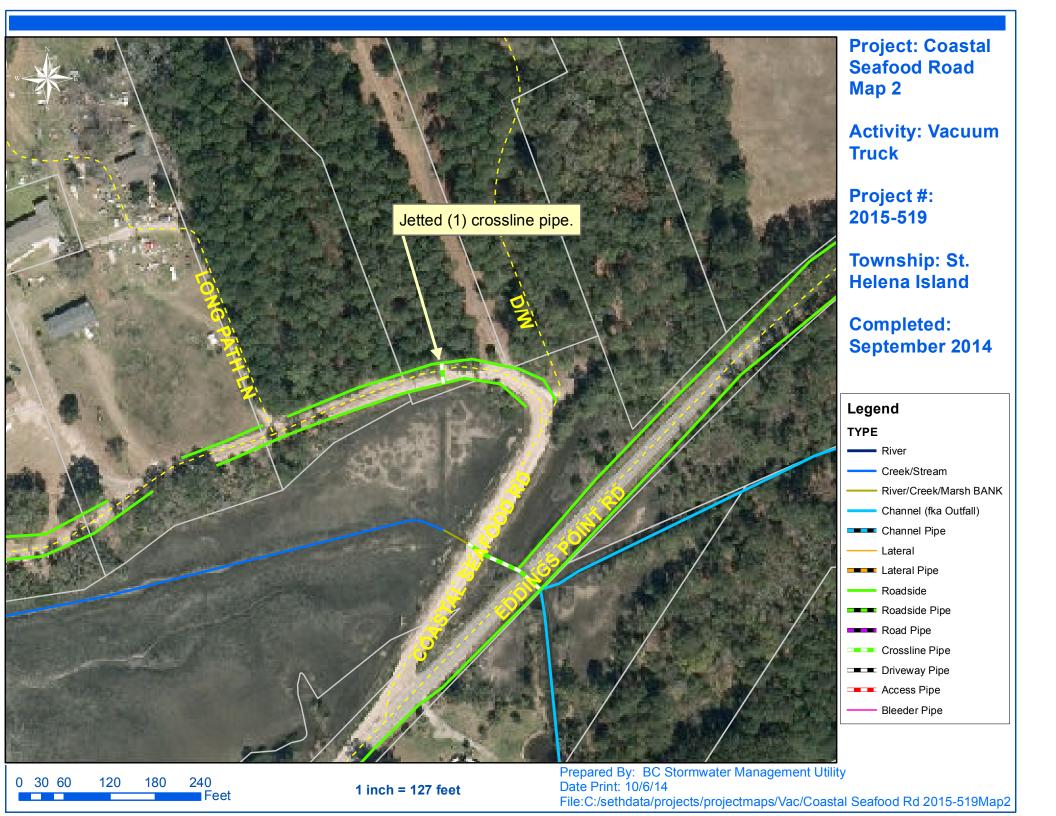

## Stormwater Infrastructure

Project Summary

Project Summary: Coastal Seafood Road

Activity: Routine/Preventive Maintenance

**Narrative Description of Project:** 

Completion: Sep-14 Replaced (1) crossline pipe. Installed rip rap for erosion control.